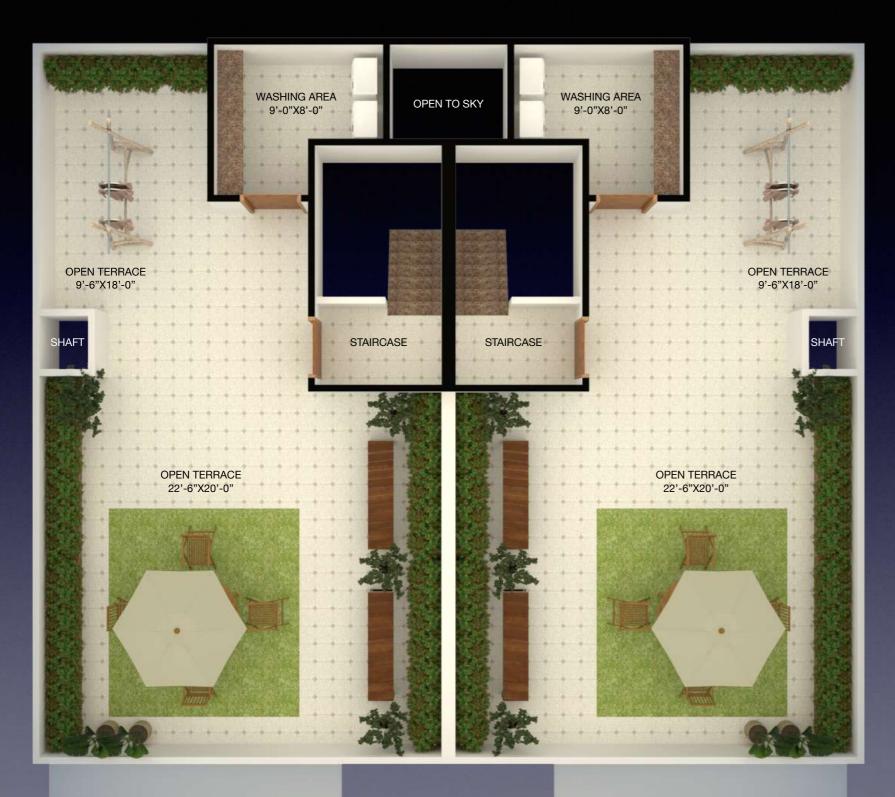

# VILLA FLOOR PLAN TERRACE

- Washing Area
- Mumty
- Large Terrace

- 1.5 Km from Crossing Republic, NH-24
- 7 Km from Noida, Sec-71
- 5 Km from Noida, Sec-121
- 10 Km from Noida City Centre Metro Station
- 8.5 Km from Sai Mandir
- 6.5 Km from Indirapuram, Ghaziabad
- 1 Kms from Proposed Metro Noida Extn.
- 1.5 Kms from NH-24, ABES Engineering College
- 4 Kms from Vijay Nagar Railway Station, Ghaziabad
- Shopping complexes, Nursery School, Religious Place
- Nursing Homes, Petrol Pump in close vicinity