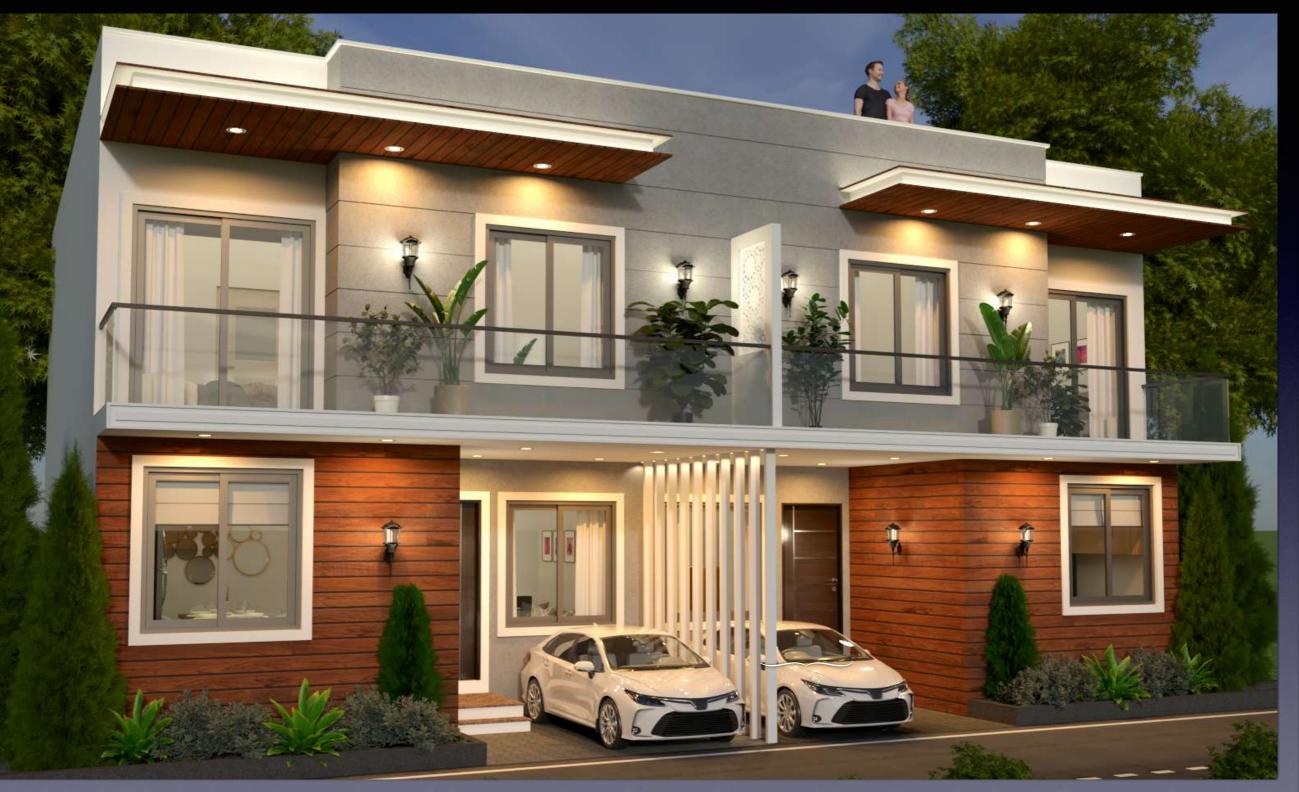

# Green Villa 2

near to the nature

RESIDENTIAL



# Green Villa 2 near to the nature

N.C



# **3D VIEW EXTERNAL**

# **3D VIEW INTERIOR** GROUND FLOOR

POND



# VILLA FLOOR PLAN GROUND FLOOR (TYPE: 2300 sqft.)

- Drawing Room
- Dining
- Kitchen
- Bedroom
- Toilet
- Parking

# **3D VIEW INTERIOR** FIRST FLOOR

AN ALLA GIAN IN



# VILLA FLOOR PLAN FIRST FLOOR

- Lounge
- 2 Bedroom
- 1 Common Toilet
- 1 Attached Toilet
- Study/Puja

**PLAN: FIRST FLOOR** 

# **3D VIEW** TERRACE



# VILLA FLOOR PLAN TERRACE

- Washing Area
- Mumty
- Large Terrace





- 1.5 Km from Crossing Republic, NH-24
- 7 Km from Noida, Sec-71
- 5 Km from Noida, Sec-121
- 10 Km from Noida City Centre Metro Station
- 8.5 Km from Sai Mandir
- 6.5 Km from Indirapuram, Ghaziabad
- 1 Kms from Proposed Metro Noida Extn.
- 1.5 Kms from NH-24, ABES Engineering College
- 4 Kms from Vijay Nagar Railway Station, Ghaz