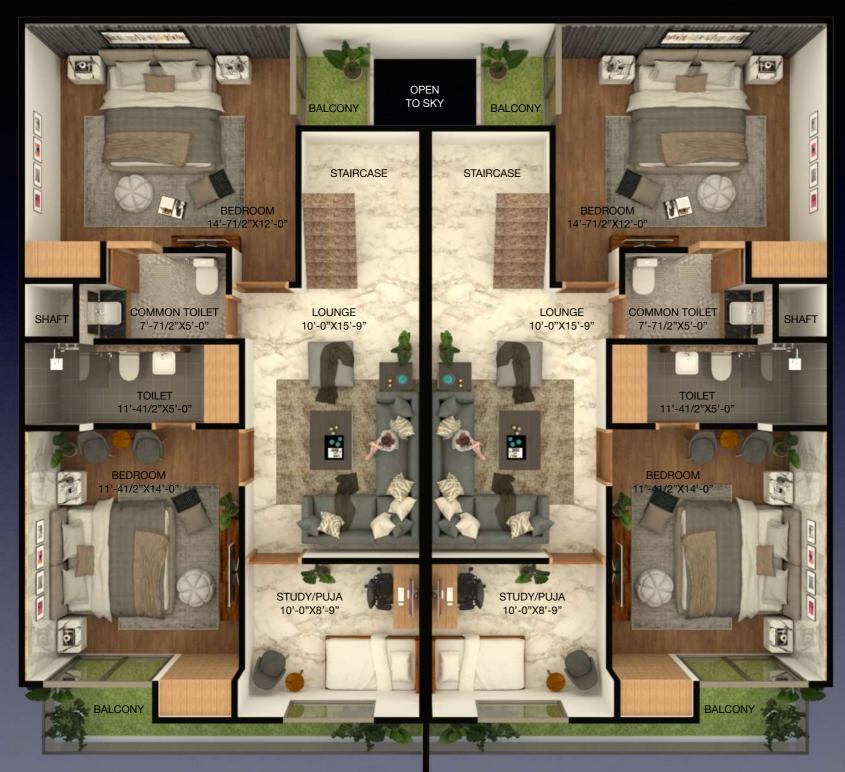

# VILLA FLOOR PLAN FIRST FLOOR

- Lounge
- 2 Bedroom
- 1 Common Toilet
- 1 Attached Toilet
- Study/Puja

**PLAN: FIRST FLOOR** 