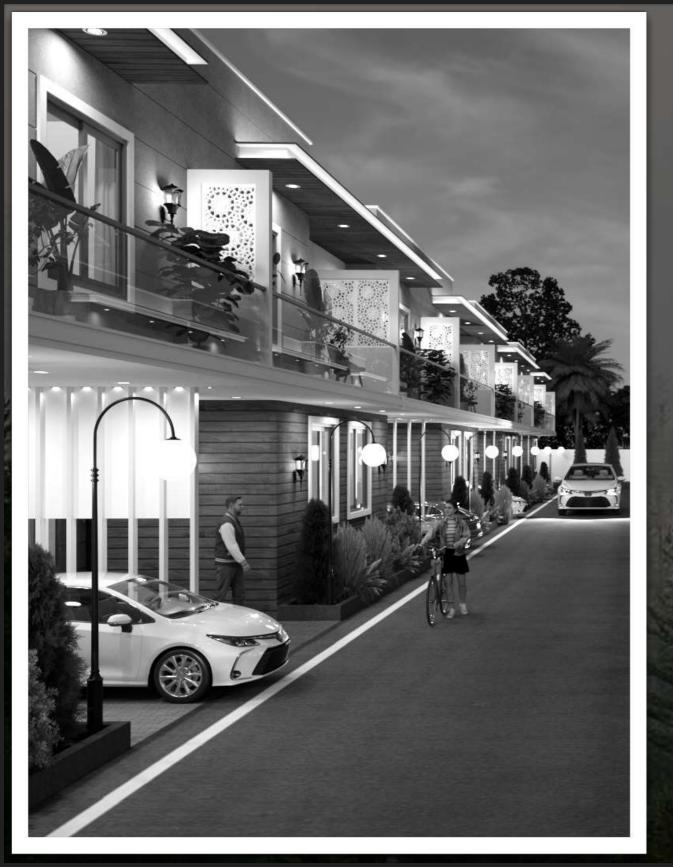

# Green Villa 2

near to the nature

RESIDENTIAL



# Green Villa 2 near to the nature

N.C



# **3D VIEW EXTERNAL**

# **3D VIEW INTERIOR** GROUND FLOOR

POND



# VILLA FLOOR PLAN GROUND FLOOR (TYPE: 2300 sqft.)

- Drawing Room
- Dining
- Kitchen
- Bedroom
- Toilet
- Parking

# **3D VIEW INTERIOR** FIRST FLOOR

AN ALLA GIAN IN



# VILLA FLOOR PLAN FIRST FLOOR

- Lounge
- 2 Bedroom
- 1 Common Toilet
- 1 Attached Toilet
- Study/Puja

**PLAN: FIRST FLOOR** 

# **3D VIEW** TERRACE



# VILLA FLOOR PLAN TERRACE

- Washing Area
- Mumty
- Large Terrace





- 1.5 Km from Crossing Republic, NH-24
- 7 Km from Noida, Sec-71
- 5 Km from Noida, Sec-121
- 10 Km from Noida City Centre Metro Station
- 8.5 Km from Sai Mandir
- 6.5 Km from Indirapuram, Ghaziabad
- 1 Kms from Proposed Metro Noida Extn