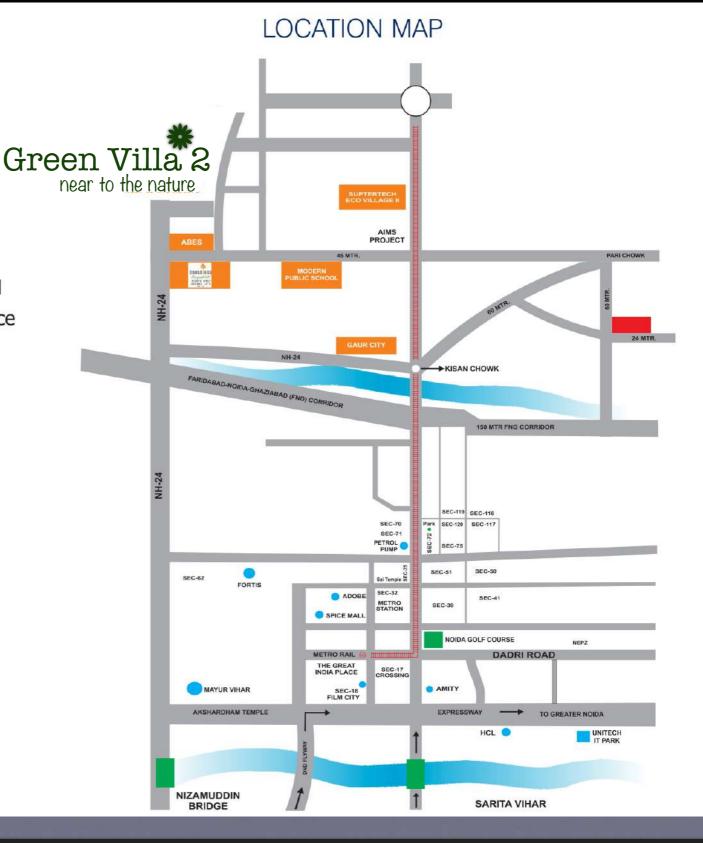

## SITE ADDRESS

Green Villa 2, Chipyana Buzurg, Near Suparcast, Sector 16B Noida Extension, Uttar Pradesh