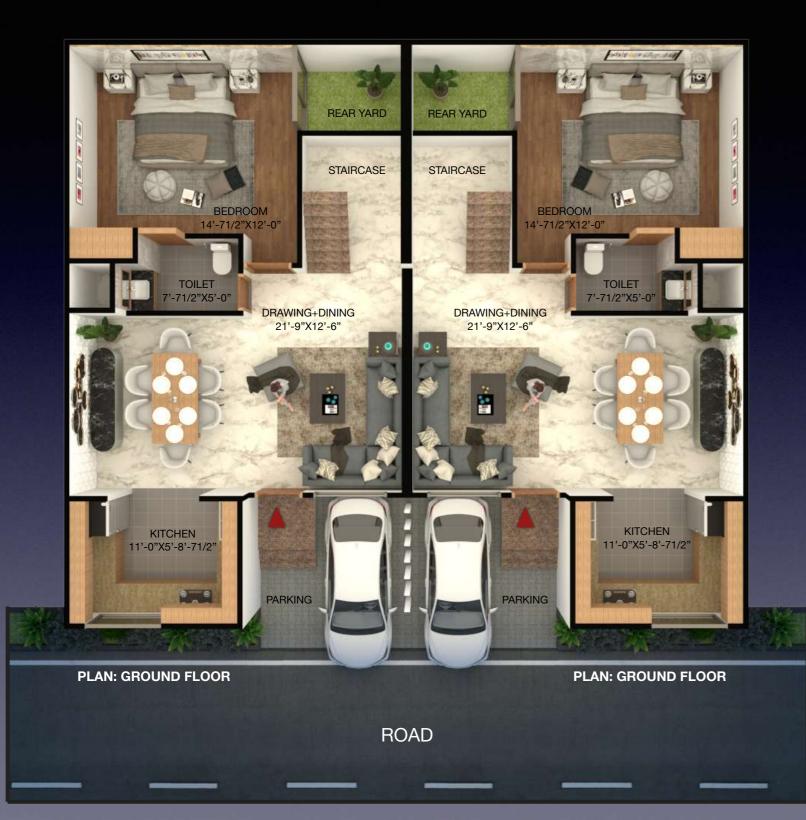

# VILLA FLOOR PLAN GROUND FLOOR (TYPE: 2300 sqft.)

- Drawing Room
- Dining
- Kitchen
- Bedroom
- Toilet
- Parking